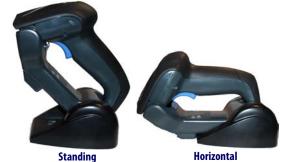

## Gryphon™ I GM4100 Configuring the Base Station

The base charger/station may be configured to hold the reader in two different positions, either a horizontal or standing position, in order to provide the most comfortable usage depending on needs.

## **Base station configurations**