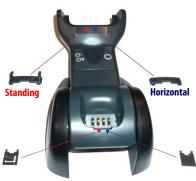

## **Changing the Base Station Position**

The configuration is done by selecting one of two alternate sets of mechanical parts that are available with the cordless kit.

Insert the appropriate parts for the desired base station position, as shown below.