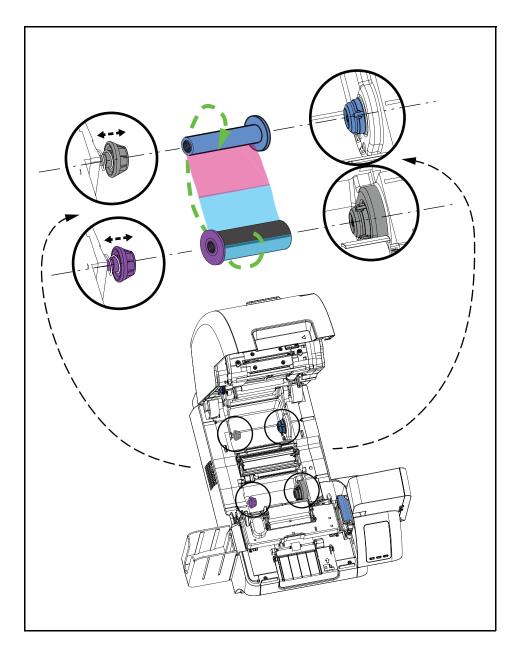

can radiate radio frequency energy and, if not installed and operated in accordance with the Model ZXP Series 8 User's Manual, may cause harmful interference to radio communications. Operation of this equipment in a residential area is likely to cause harmful interference, in which case the user will be required to correct the interference at his own expense.

Pursuant to Part 15.21 of the FCC Rules, any changes or modifications to this equipment not expressly approved by Zebra may cause harmful interference and void the FCC authorization to operate this equipment.

#### **INDUSTRY CANADA NOTICE:**

This device complies with Industry Canada ICES-003 class A requirements. Cet équipement est conforme à l'ICES-003 classe A de la Norme Industrielle Canadienne.







































13 USB 10/100base-T



## 14 · USB



15 10/100base-T













### North America and Latin America:

Zebra Technologies Card Printer Solutions 1001 Flynn Road

Camarillo, CA 93012-8706 USA

Phone: 800-511-9909 (when calling within the U.S.)

Phone: +1 805 577-7002, option 1 (when calling from Latin America

e-mail: techsupport@zebra.com

### **Europe, Middle East, and Africa:**

Zebra Technologies
Card Printer Solutions, Europe, Middle East, Africa
Dukes Meadow
Millboard Road, Bourne End
Buckinghamshire SL8 5XF, England
Phone: + 44 (0) 1628 556 000 (from outside U.K.)

Phone: 1628 556 000 (from inside U.K.)

FAX: + 44 (0) 1628 556 001 e-mail: tseurope@zebra.com



### Asia Pacific:

Zebra Technologies Asia Pacific, LLC 120 Robinson Road #06-01 Parakou Building Singapore 068913 Ph